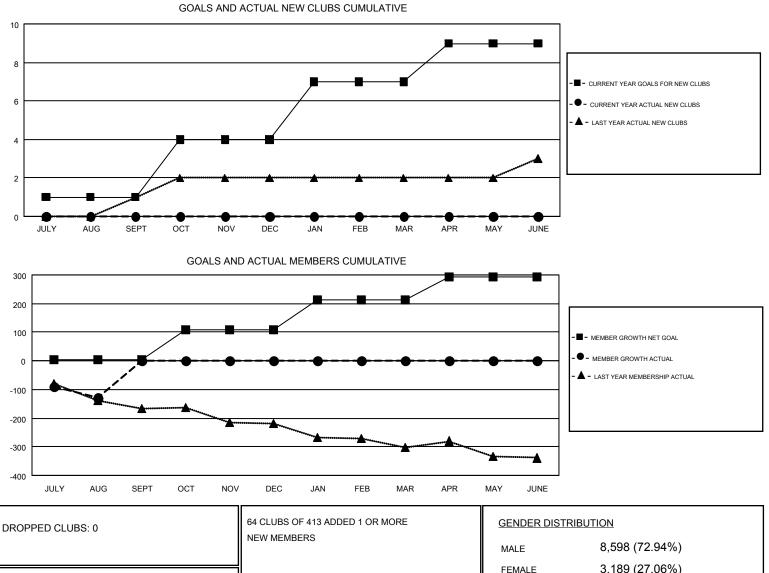

#### GMT: CINDY GREGG

| Clubs                 |               |           |               | Members<br>RESULTS FOR 2017-2018 |                           |                         |                                                    |
|-----------------------|---------------|-----------|---------------|----------------------------------|---------------------------|-------------------------|----------------------------------------------------|
| RESULTS FOR 2017-2018 |               |           |               |                                  |                           |                         |                                                    |
| QUARTER               | NEW CLUB GOAL | NEW CLUBS | DROPPED CLUBS | QUARTER                          | MEMBER GROWTH NET<br>GOAL | MEMBER GROWTH<br>ACTUAL | DROPPED<br>MEMBERS ACTUAL<br>(including transfers) |
| JULY/AUG/SEPT         | 1             | 0         | 0             | JULY/AUG/SEPT                    | 4                         | 95                      | 225                                                |
| OCT/NOV/DEC           | 3             | 0         | 0             | OCT/NOV/DEC                      | 106                       | 0                       | 0                                                  |
| JAN/FEB/MAR           | 3             | 0         | 0             | JAN/FEB/MAR                      | 103                       | 0                       | 0                                                  |
| APR/MAY/JUNE          | 2             | 0         | 0             | APR/MAY/JUNE                     | 79                        | 0                       | 0                                                  |

3,189 (27.06%) FEMALE DROPPED MEMBERS 36 2,203 DECEASED TOTAL FAMILY UNIT MEMBERS CLICK HERE FOR CUMULATIVE 0 CLUB CANCELLED MEMBERSHIP DATA FAMILY MEMBERS PAYING HALF 1,124 189 OTHER DUES 225 TOTAL